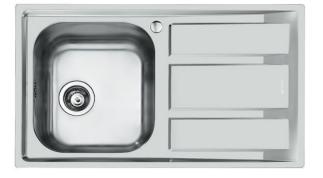

### Sink FM

Tank on the left Kitchen Sinks Code: 1971 062

#### DETAILS

| Edge/Installation Type | Standard (8 mm Edge)                                            |
|------------------------|-----------------------------------------------------------------|
| Finish                 | Foster brushed                                                  |
| Material               | AISI 304 stainless steel                                        |
| Texture                | Foster brushed                                                  |
| Base                   | 45 cm                                                           |
| Dimensions             | 860x500 mm                                                      |
| Standard fittings      | Fixing hooks, gasket, drain, overflow and siphon, boxed packing |
| Mixer holes            | 1 standard hole - 2nd hole on request                           |
| Built-in hole          | 840 x 480 mm                                                    |

# Foster ==

| Drainer         | Yes         |
|-----------------|-------------|
| Width           | 86 cm       |
| Bowl dimension  | 362,5x400mm |
| Number of bowls | 1 bowl      |
| Waste fitting   | 3,5" drain  |
|                 |             |