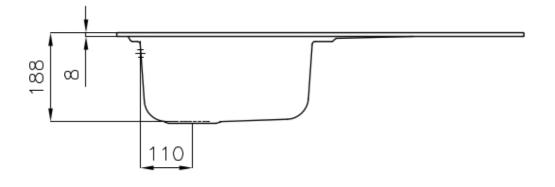

#### DETAILS

| Edge/Installation Type | Standard (8 mm Edge)                                            |
|------------------------|-----------------------------------------------------------------|
| Finish                 | Foster brushed                                                  |
| Material               | AISI 304 stainless steel                                        |
| Texture                | Foster brushed                                                  |
| Base                   | 45 cm                                                           |
| Dimensions             | 860x500 mm                                                      |
| Standard fittings      | Fixing hooks, gasket, drain, overflow and siphon, boxed packing |
| Mixer holes            | 1 standard hole - 2nd hole on request                           |
| Built-in hole          | 840 x 480 mm                                                    |

# Foster ==

| Drainer         | Yes         |
|-----------------|-------------|
| Width           | 86 cm       |
| Bowl dimension  | 362,5x400mm |
| Number of bowls | 1 bowl      |
| Waste fitting   | 3,5" drain  |
|                 |             |